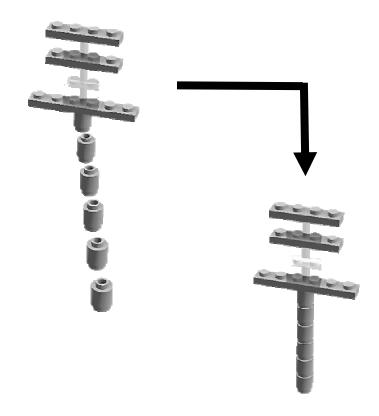

- 1. Hull
- 2. Bridge
- 3. Guns

- 4. Radar
- 5. Torpedo Tubes
- 6. Anti-aircraft