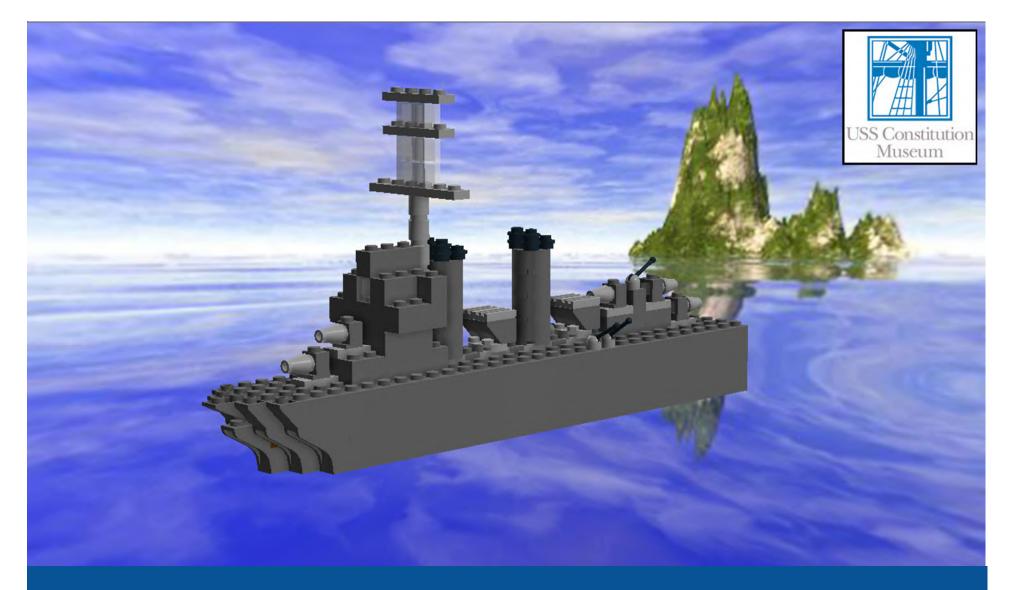

## **USS Cassin Young**

Built for speed and flexibility, USS *Cassin Young* fought in seven

World War II battles and survived two Kamikaze hits.

Today, she is one of only four Fletcher-class
Destroyers still afloat and is typical of the types of ships built in the Charlestown Navy Yard.