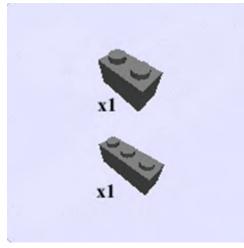

- 1. Hull
- 2. Bridge
- 3. Guns

- 4. Radar
- 5. Torpedo Tubes
- 6. Anti-aircraft