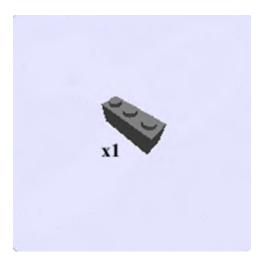

-----------------|--------|----------|
| Roof Tile<br>inv. 2x2   | Dark Grey      | 2      |         | Plate 1x4          | Medium<br>Grey  | 2      | 2000     |
| Brick w/<br>Bow 1x3x2   | Dark Grey      | 5      |         | Plate 1x6          | Medium<br>Grey  | 1      | 24-5-6-1 |
| Brick 1x6<br>w/Bow Inv. | Dark Grey      | 1      | Seller. | Round Plate<br>1x1 | Black           | 12     |          |
| Plate 1x1               | Dark Grey      | 4      | 9       | Round Plate<br>2x2 | Medium<br>Grey  | 2      |          |
| Radiator<br>Grille 1x2  | Medium<br>Grey | 4      |         | Mini<br>Antenna    | Black &<br>Grey | 5      | Ţ        |
| Plate w/<br>Knob 1x2    | Medium<br>Grey | 9      | 5       |                    |                 |        |          |