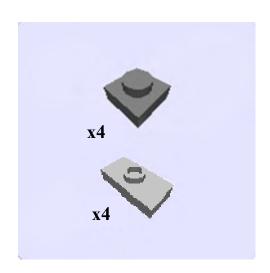

-------------|--------|----------|
| Roof Tile<br>inv. 2x2   | Dark Grey      | 2      |         | Plate 1x4          | Medium<br>Grey  | 2      | 2000     |
| Brick w/<br>Bow 1x3x2   | Dark Grey      | 5      |         | Plate 1x6          | Medium<br>Grey  | 1      | 24-5-6-1 |
| Brick 1x6<br>w/Bow Inv. | Dark Grey      | 1      | Seller. | Round Plate<br>1x1 | Black           | 12     |          |
| Plate 1x1               | Dark Grey      | 4      | 9       | Round Plate<br>2x2 | Medium<br>Grey  | 2      |          |
| Radiator<br>Grille 1x2  | Medium<br>Grey | 4      |         | Mini<br>Antenna    | Black &<br>Grey | 5      | Ţ        |
| Plate w/<br>Knob 1x2    | Medium<br>Grey | 9      | 5       |                    |                 |        |          |