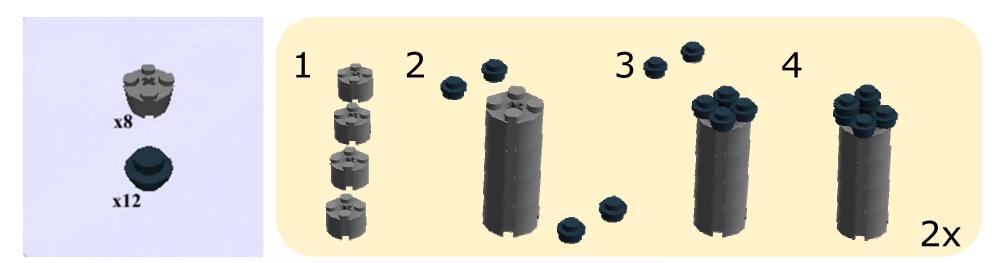

## **Parts List**

| Brick Type            | Color       | Number | Photo | Brick Type             | Color          | Number | Photo |
|-----------------------|-------------|--------|-------|------------------------|----------------|--------|-------|
| Brick 1x1             | Dark Grey   | 2      | 9     | Brick 2x2              | Dark Grey      | 2      |       |
| Brick 1x1             | Brown       | 2      |       | Brick 2x3              | Dark Grey      | 7      |       |
| Brick 1x2             | Dark Grey   | 7      | 0     | Brick 2x4              | Dark Grey      | 4      |       |
| Brick 1x2             | Transparent | 4      | 99    | Brick 2x6              | Dark Grey      | 24     |       |
| Brick 1x3             | Dark Grey   | 6      | 400   | Round<br>Brick 1x2     | Medium<br>Grey | 6      | 3     |
| Corner<br>Brick 1x2x2 | Dark Grey   | 4      | 2     | Nose Cone<br>1x1       | Medium<br>Grey | 5      |       |
| Brick 1x4             | Dark Grey   | 1      | 23-50 | Round<br>Brick 2x2     | Dark Grey      | 8      |       |
| Brick 1x4             | Brown       | 2      | 1     | Headlight<br>Brick 1x1 | Dark Grey      | 5      | 5     |
| Brick 1x8             | Brown       | 9      |       | Roof Tile<br>Inv. 1x2  | Dark Grey      | 4      | 9     |