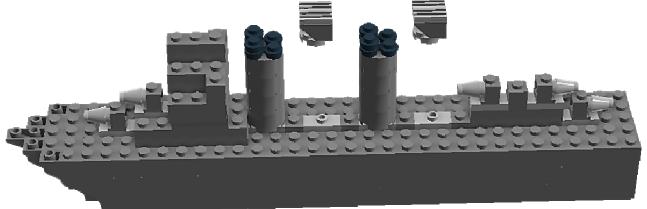

## **USS Cassin Young**

Built for speed and flexibility, USS *Cassin Young* fought in seven

World War II battles and survived two Kamikaze hits.

Today, she is one of only four Fletcher-class
Destroyers still afloat and is typical of the types of ships built in the Charlestown Navy Yard.

- 1. Hull
- 2. Bridge
- 3. Guns

- 4. Radar
- 5. Torpedo Tubes
- 6. Anti-aircraft