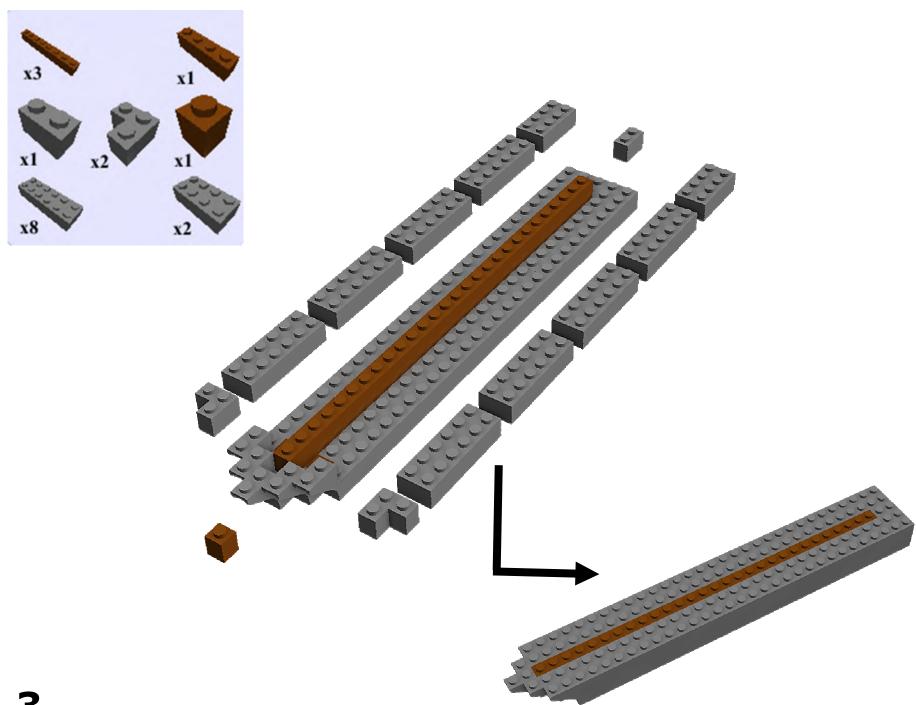

---------------|-----------------|--------|----------|
| Roof Tile<br>inv. 2x2   | Dark Grey      | 2      |         | Plate 1x4          | Medium<br>Grey  | 2      | 2000     |
| Brick w/<br>Bow 1x3x2   | Dark Grey      | 5      |         | Plate 1x6          | Medium<br>Grey  | 1      | 24-5-6-1 |
| Brick 1x6<br>w/Bow Inv. | Dark Grey      | 1      | Seller. | Round Plate<br>1x1 | Black           | 12     |          |
| Plate 1x1               | Dark Grey      | 4      | 9       | Round Plate<br>2x2 | Medium<br>Grey  | 2      |          |
| Radiator<br>Grille 1x2  | Medium<br>Grey | 4      |         | Mini<br>Antenna    | Black &<br>Grey | 5      | Ţ        |
| Plate w/<br>Knob 1x2    | Medium<br>Grey | 9      | 5       |                    |                 |        |          |