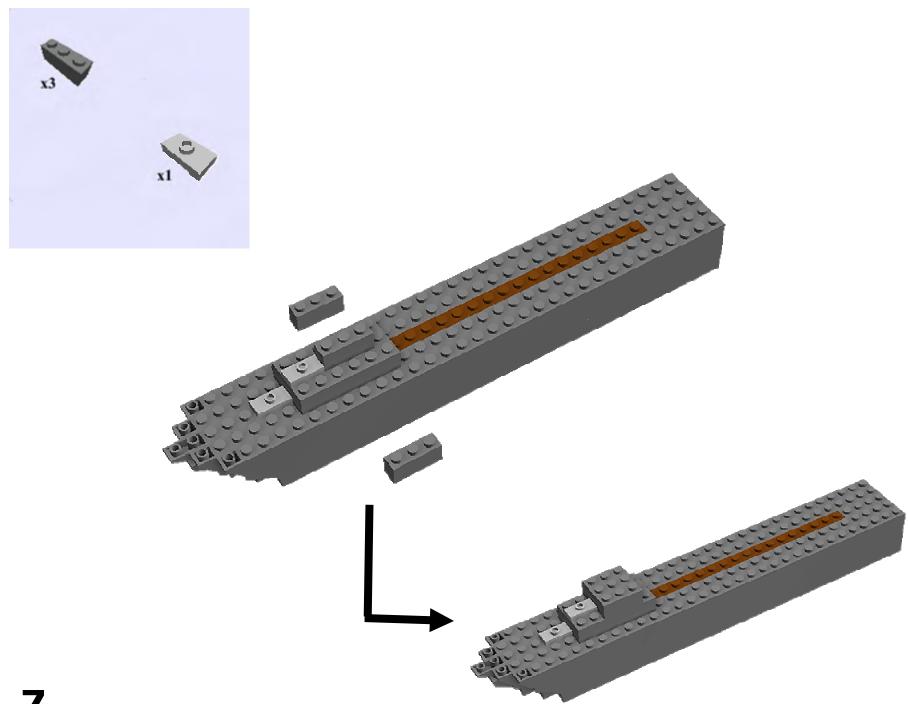

-----|-----------------|--------|----------|
| Roof Tile<br>inv. 2x2   | Dark Grey      | 2      |         | Plate 1x4          | Medium<br>Grey  | 2      | 2000     |
| Brick w/<br>Bow 1x3x2   | Dark Grey      | 5      |         | Plate 1x6          | Medium<br>Grey  | 1      | 24-5-6-1 |
| Brick 1x6<br>w/Bow Inv. | Dark Grey      | 1      | Seller. | Round Plate<br>1x1 | Black           | 12     |          |
| Plate 1x1               | Dark Grey      | 4      | 9       | Round Plate<br>2x2 | Medium<br>Grey  | 2      |          |
| Radiator<br>Grille 1x2  | Medium<br>Grey | 4      |         | Mini<br>Antenna    | Black &<br>Grey | 5      | Ţ        |
| Plate w/<br>Knob 1x2    | Medium<br>Grey | 9      | 5       |                    |                 |        |          |