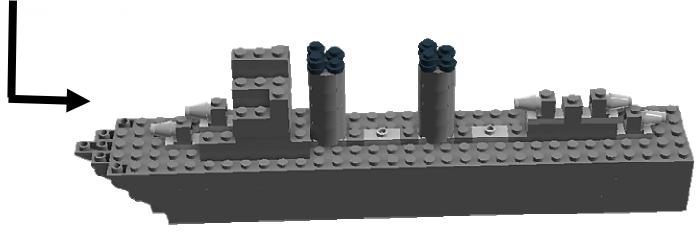

- 1. Hull
- 2. Bridge
- 3. Guns

- 4. Radar
- 5. Torpedo Tubes
- 6. Anti-aircraft