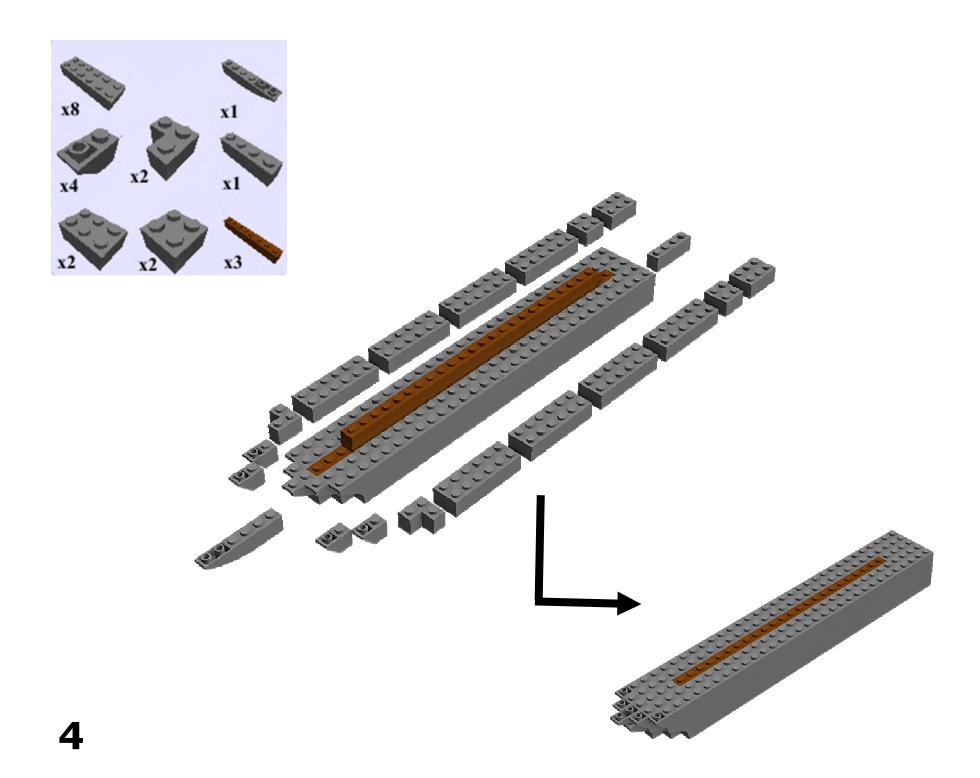

-------------|-----------------|--------|----------|
| Roof Tile<br>inv. 2x2   | Dark Grey      | 2      |         | Plate 1x4          | Medium<br>Grey  | 2      | 2000     |
| Brick w/<br>Bow 1x3x2   | Dark Grey      | 5      |         | Plate 1x6          | Medium<br>Grey  | 1      | 24-5-6-1 |
| Brick 1x6<br>w/Bow Inv. | Dark Grey      | 1      | Seller. | Round Plate<br>1x1 | Black           | 12     |          |
| Plate 1x1               | Dark Grey      | 4      | 9       | Round Plate<br>2x2 | Medium<br>Grey  | 2      |          |
| Radiator<br>Grille 1x2  | Medium<br>Grey | 4      |         | Mini<br>Antenna    | Black &<br>Grey | 5      | Ţ        |
| Plate w/<br>Knob 1x2    | Medium<br>Grey | 9      | 5       |                    |                 |        |          |