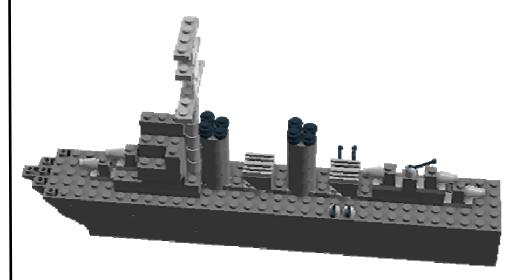

## **USS Cassin Young**

Built for speed and flexibility, USS *Cassin Young* fought in seven

World War II battles and survived two Kamikaze hits.

Today, she is one of only four Fletcher-class
Destroyers still afloat and is typical of the types of ships built in the Charlestown Navy Yard.

- 1. Hull
- 2. Bridge
- 3. Guns

- 4. Radar
- 5. Torpedo Tubes
- 6. Anti-aircraft