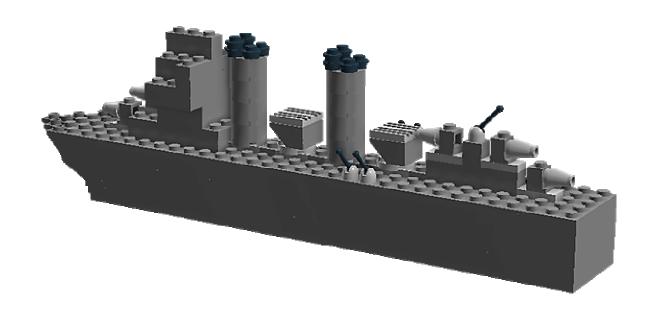

## **USS Cassin Young**

Built for speed and flexibility, USS *Cassin Young* fought in seven

World War II battles and survived two Kamikaze hits.

Today, she is one of only four Fletcher-class
Destroyers still afloat and is typical of the types of ships built in the Charlestown Navy Yard.

- 1. Hull
- 2. Bridge
- 3. Guns

- 4. Radar
- 5. Torpedo Tubes
- 6. Anti-aircraft