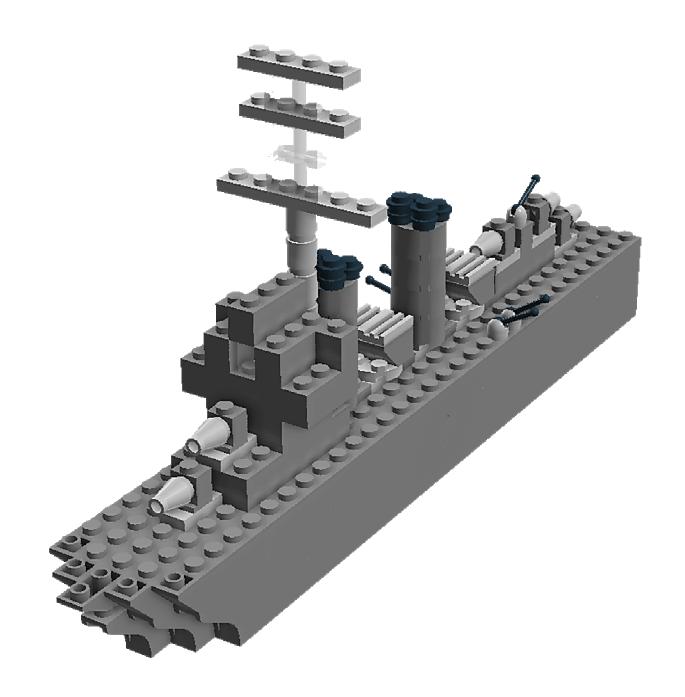

## **USS Cassin Young**

Built for speed and flexibility, USS *Cassin Young* fought in seven

World War II battles and survived two Kamikaze hits.

Today, she is one of only four Fletcher-class
Destroyers still afloat and is typical of the types of ships built in the Charlestown Navy Yard.

- 1. Hull
- 2. Bridge
- 3. Guns

- 4. Radar
- 5. Torpedo Tubes
- 6. Anti-aircraft