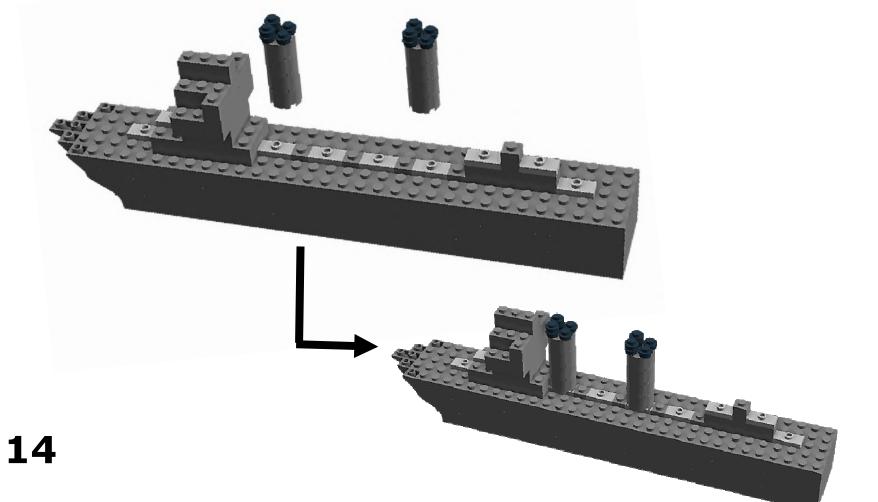

## **USS Cassin Young**

Built for speed and flexibility, USS *Cassin Young* fought in seven

World War II battles and survived two Kamikaze hits.

Today, she is one of only four Fletcher-class
Destroyers still afloat and is typical of the types of ships built in the Charlestown Navy Yard.