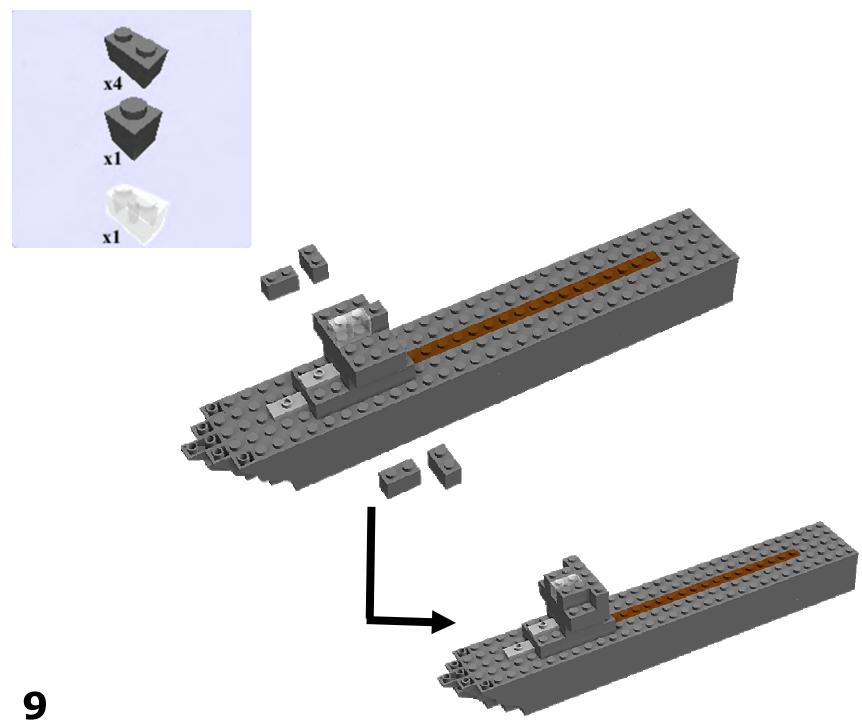

-|-----------------|--------|----------|
| Roof Tile<br>inv. 2x2   | Dark Grey      | 2      |         | Plate 1x4          | Medium<br>Grey  | 2      | 2000     |
| Brick w/<br>Bow 1x3x2   | Dark Grey      | 5      |         | Plate 1x6          | Medium<br>Grey  | 1      | 24-5-6-1 |
| Brick 1x6<br>w/Bow Inv. | Dark Grey      | 1      | Seller. | Round Plate<br>1x1 | Black           | 12     |          |
| Plate 1x1               | Dark Grey      | 4      | 9       | Round Plate<br>2x2 | Medium<br>Grey  | 2      |          |
| Radiator<br>Grille 1x2  | Medium<br>Grey | 4      |         | Mini<br>Antenna    | Black &<br>Grey | 5      | Ţ        |
| Plate w/<br>Knob 1x2    | Medium<br>Grey | 9      | 5       |                    |                 |        |          |