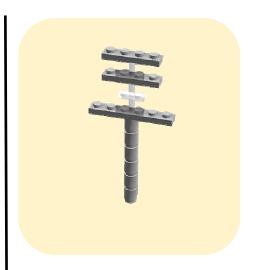

- 1. Hull
- 2. Bridge
- 3. Guns

- 4. Radar
- 5. Torpedo Tubes
- 6. Anti-aircraft