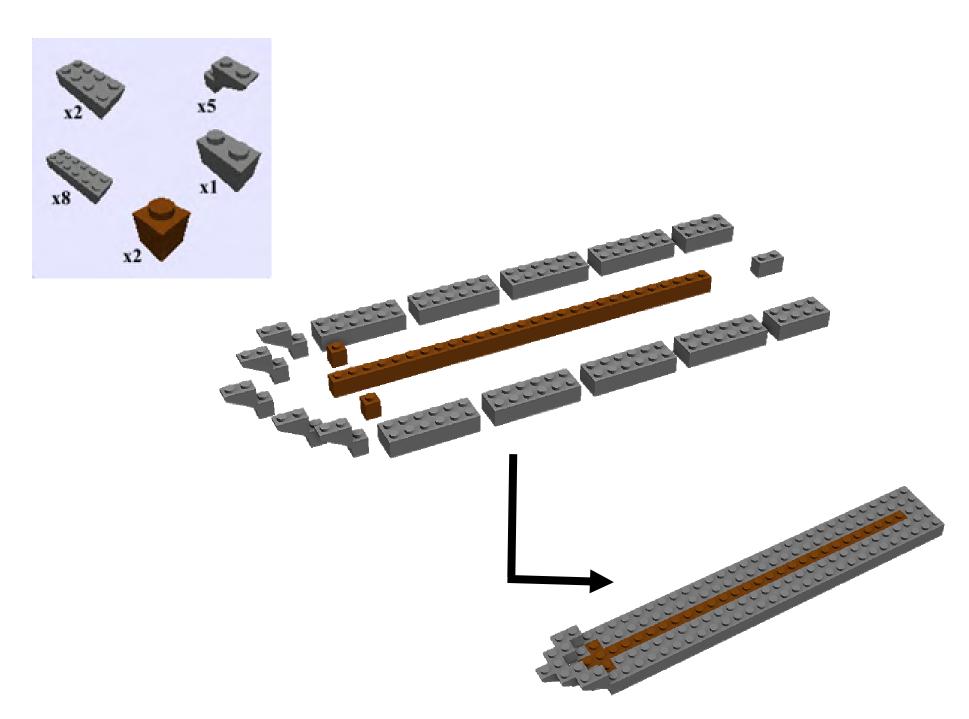

-----------------|-----------------|--------|----------|
| Roof Tile<br>inv. 2x2   | Dark Grey      | 2      |         | Plate 1x4          | Medium<br>Grey  | 2      | 2000     |
| Brick w/<br>Bow 1x3x2   | Dark Grey      | 5      |         | Plate 1x6          | Medium<br>Grey  | 1      | 24-5-6-1 |
| Brick 1x6<br>w/Bow Inv. | Dark Grey      | 1      | Seller. | Round Plate<br>1x1 | Black           | 12     |          |
| Plate 1x1               | Dark Grey      | 4      | 9       | Round Plate<br>2x2 | Medium<br>Grey  | 2      |          |
| Radiator<br>Grille 1x2  | Medium<br>Grey | 4      |         | Mini<br>Antenna    | Black &<br>Grey | 5      | Ţ        |
| Plate w/<br>Knob 1x2    | Medium<br>Grey | 9      | 5       |                    |                 |        |          |