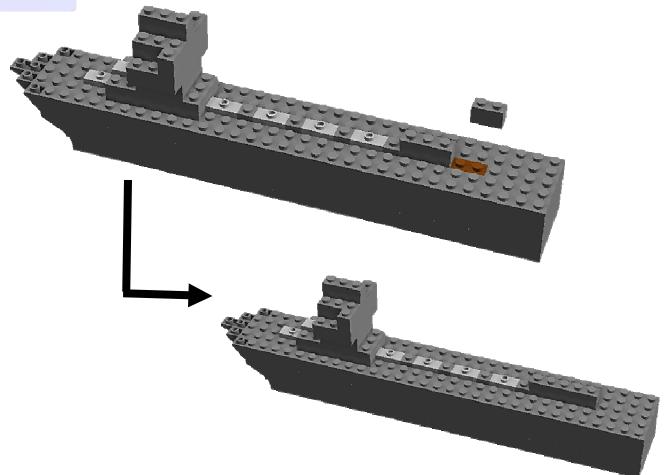

- 1. Hull
- 2. Bridge
- 3. Guns

- 4. Radar
- 5. Torpedo Tubes
- 6. Anti-aircraft