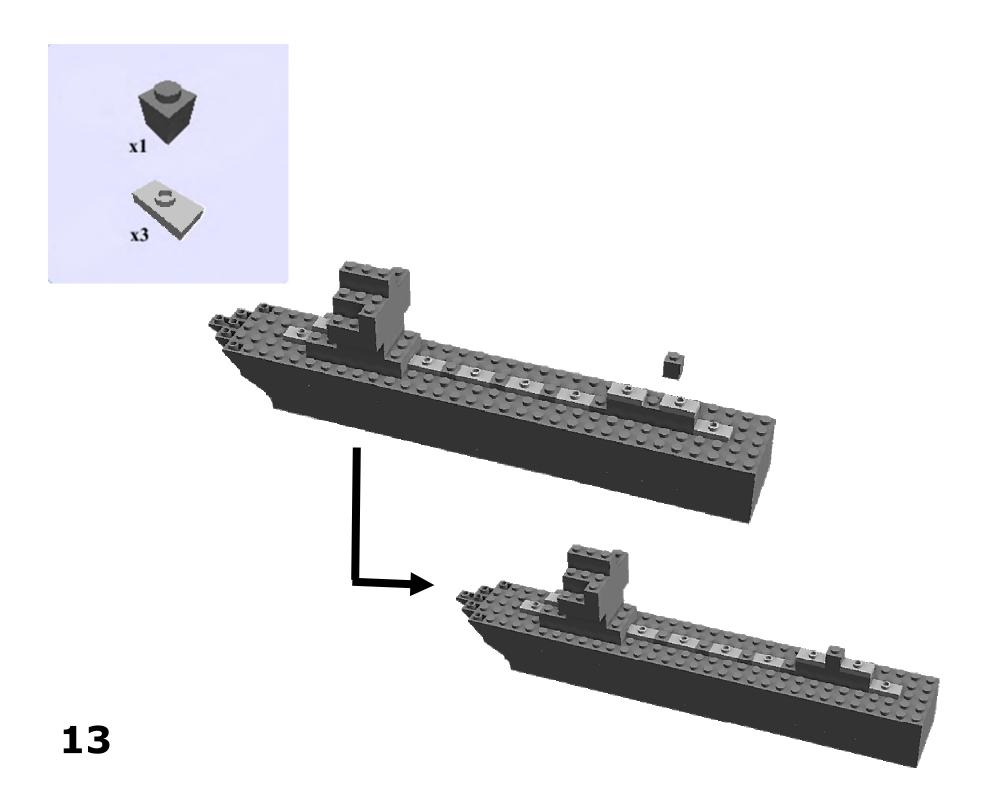

- 1. Hull
- 2. Bridge
- 3. Guns

- 4. Radar
- 5. Torpedo Tubes
- 6. Anti-aircraft