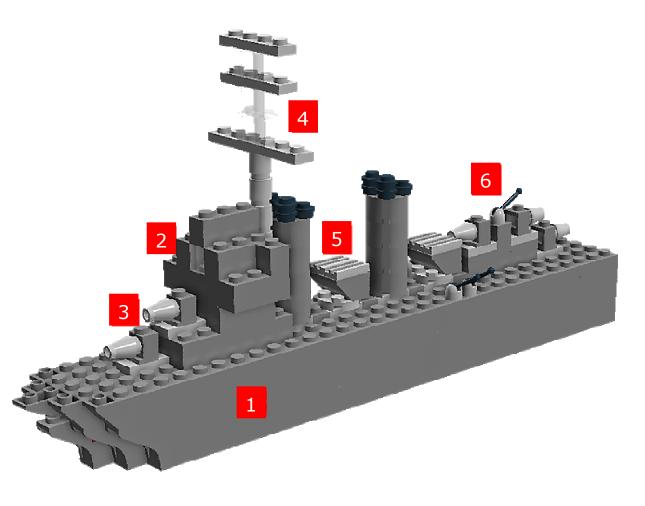

- 1. Hull
- 2. Bridge
- 3. Guns

- 4. Radar
- 5. Torpedo Tubes
- 6. Anti-aircraft