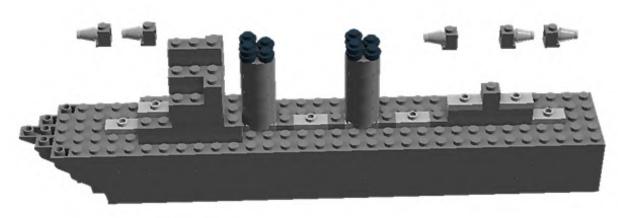

## USS Cassin Young LEGO® Instructions

## **USS Cassin Young**

Built for speed and flexibility, USS *Cassin Young* fought in seven

World War II battles and survived two Kamikaze hits.

Today, she is one of only four Fletcher-class
Destroyers still afloat and is typical of the types of ships built in the Charlestown Navy Yard.