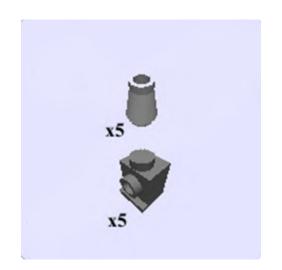

## **Parts List**

| <b>Brick Type</b>       | Color          | Number | Photo   | Brick Type         | Color           | Number | Photo    |
|-------------------------|----------------|--------|---------|--------------------|-----------------|--------|----------|
| Roof Tile<br>inv. 2x2   | Dark Grey      | 2      |         | Plate 1x4          | Medium<br>Grey  | 2      | 2000     |
| Brick w/<br>Bow 1x3x2   | Dark Grey      | 5      |         | Plate 1x6          | Medium<br>Grey  | 1      | 24-5-6-1 |
| Brick 1x6<br>w/Bow Inv. | Dark Grey      | 1      | Seller. | Round Plate<br>1x1 | Black           | 12     |          |
| Plate 1x1               | Dark Grey      | 4      | 9       | Round Plate<br>2x2 | Medium<br>Grey  | 2      |          |
| Radiator<br>Grille 1x2  | Medium<br>Grey | 4      |         | Mini<br>Antenna    | Black &<br>Grey | 5      | Ţ        |
| Plate w/<br>Knob 1x2    | Medium<br>Grey | 9      | 5       |                    |                 |        |          |