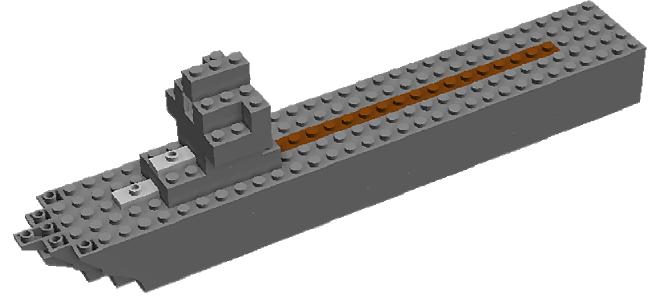

---------------|--------|----------|
| Roof Tile<br>inv. 2x2   | Dark Grey      | 2      |         | Plate 1x4          | Medium<br>Grey  | 2      | 2000     |
| Brick w/<br>Bow 1x3x2   | Dark Grey      | 5      |         | Plate 1x6          | Medium<br>Grey  | 1      | 24-5-6-1 |
| Brick 1x6<br>w/Bow Inv. | Dark Grey      | 1      | Seller. | Round Plate<br>1x1 | Black           | 12     |          |
| Plate 1x1               | Dark Grey      | 4      | 9       | Round Plate<br>2x2 | Medium<br>Grey  | 2      |          |
| Radiator<br>Grille 1x2  | Medium<br>Grey | 4      |         | Mini<br>Antenna    | Black &<br>Grey | 5      | Ţ        |
| Plate w/<br>Knob 1x2    | Medium<br>Grey | 9      | 5       |                    |                 |        |          |