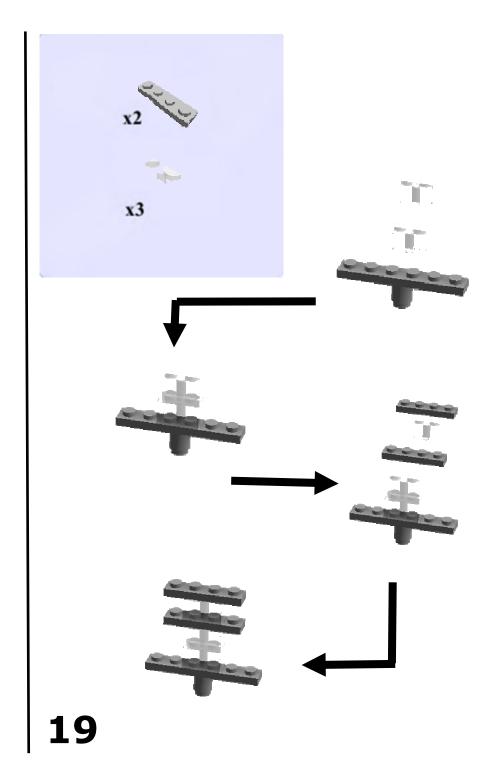

f Tile<br>inv. 2x2   | Dark Grey      | 2      |         | Plate 1x4          | Medium<br>Grey  | 2      | 2000     |
| Brick w/<br>Bow 1x3x2   | Dark Grey      | 5      |         | Plate 1x6          | Medium<br>Grey  | 1      | 24-5-6-1 |
| Brick 1x6<br>w/Bow Inv. | Dark Grey      | 1      | Seller. | Round Plate<br>1x1 | Black           | 12     |          |
| Plate 1x1               | Dark Grey      | 4      | 9       | Round Plate<br>2x2 | Medium<br>Grey  | 2      |          |
| Radiator<br>Grille 1x2  | Medium<br>Grey | 4      |         | Mini<br>Antenna    | Black &<br>Grey | 5      | Ţ        |
| Plate w/<br>Knob 1x2    | Medium<br>Grey | 9      | 5       |                    |                 |        |          |