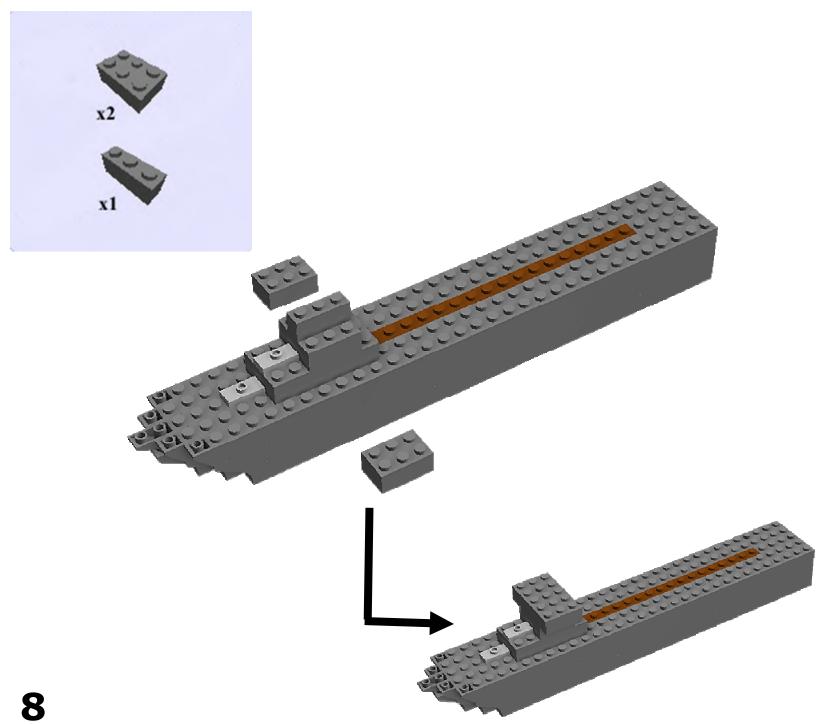

---|-----------------|--------|----------|
| Roof Tile<br>inv. 2x2   | Dark Grey      | 2      |         | Plate 1x4          | Medium<br>Grey  | 2      | 2000     |
| Brick w/<br>Bow 1x3x2   | Dark Grey      | 5      |         | Plate 1x6          | Medium<br>Grey  | 1      | 24-5-6-1 |
| Brick 1x6<br>w/Bow Inv. | Dark Grey      | 1      | Seller. | Round Plate<br>1x1 | Black           | 12     |          |
| Plate 1x1               | Dark Grey      | 4      | 9       | Round Plate<br>2x2 | Medium<br>Grey  | 2      |          |
| Radiator<br>Grille 1x2  | Medium<br>Grey | 4      |         | Mini<br>Antenna    | Black &<br>Grey | 5      | Ţ        |
| Plate w/<br>Knob 1x2    | Medium<br>Grey | 9      | 5       |                    |                 |        |          |