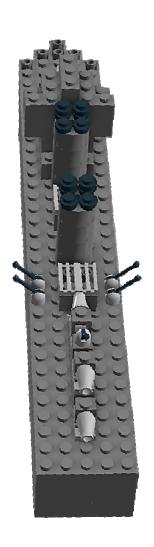

## **USS Cassin Young**

Built for speed and flexibility, USS *Cassin Young* fought in seven

World War II battles and survived two Kamikaze hits.

Today, she is one of only four Fletcher-class
Destroyers still afloat and is typical of the types of ships built in the Charlestown Navy Yard.

- 1. Hull
- 2. Bridge
- 3. Guns

- 4. Radar
- 5. Torpedo Tubes
- 6. Anti-aircraft