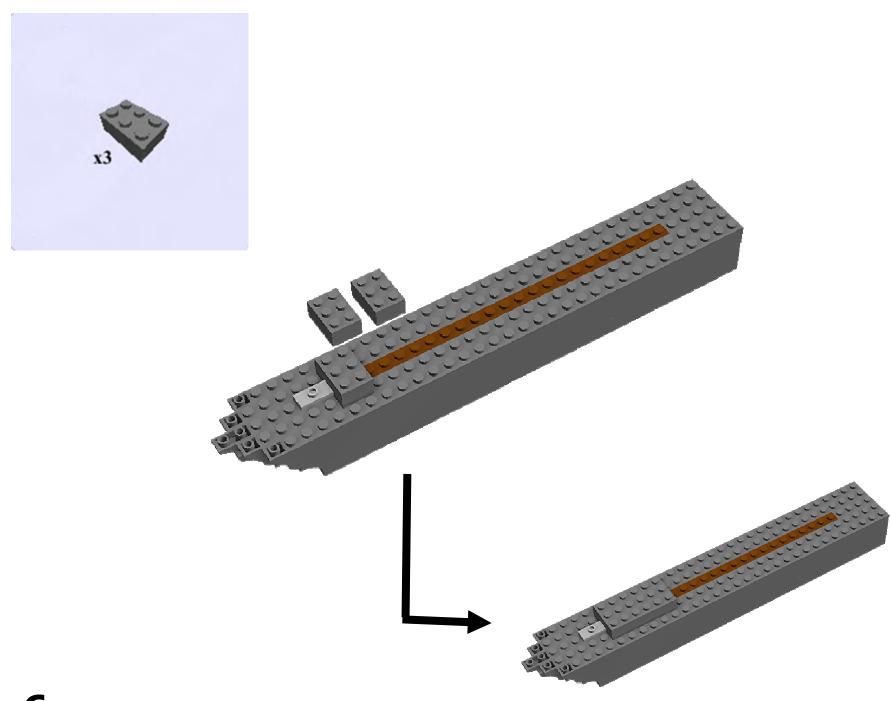

-------|-----------------|--------|----------|
| Roof Tile<br>inv. 2x2   | Dark Grey      | 2      |         | Plate 1x4          | Medium<br>Grey  | 2      | 2000     |
| Brick w/<br>Bow 1x3x2   | Dark Grey      | 5      |         | Plate 1x6          | Medium<br>Grey  | 1      | 24-5-6-1 |
| Brick 1x6<br>w/Bow Inv. | Dark Grey      | 1      | Seller. | Round Plate<br>1x1 | Black           | 12     |          |
| Plate 1x1               | Dark Grey      | 4      | 9       | Round Plate<br>2x2 | Medium<br>Grey  | 2      |          |
| Radiator<br>Grille 1x2  | Medium<br>Grey | 4      |         | Mini<br>Antenna    | Black &<br>Grey | 5      | Ţ        |
| Plate w/<br>Knob 1x2    | Medium<br>Grey | 9      | 5       |                    |                 |        |          |