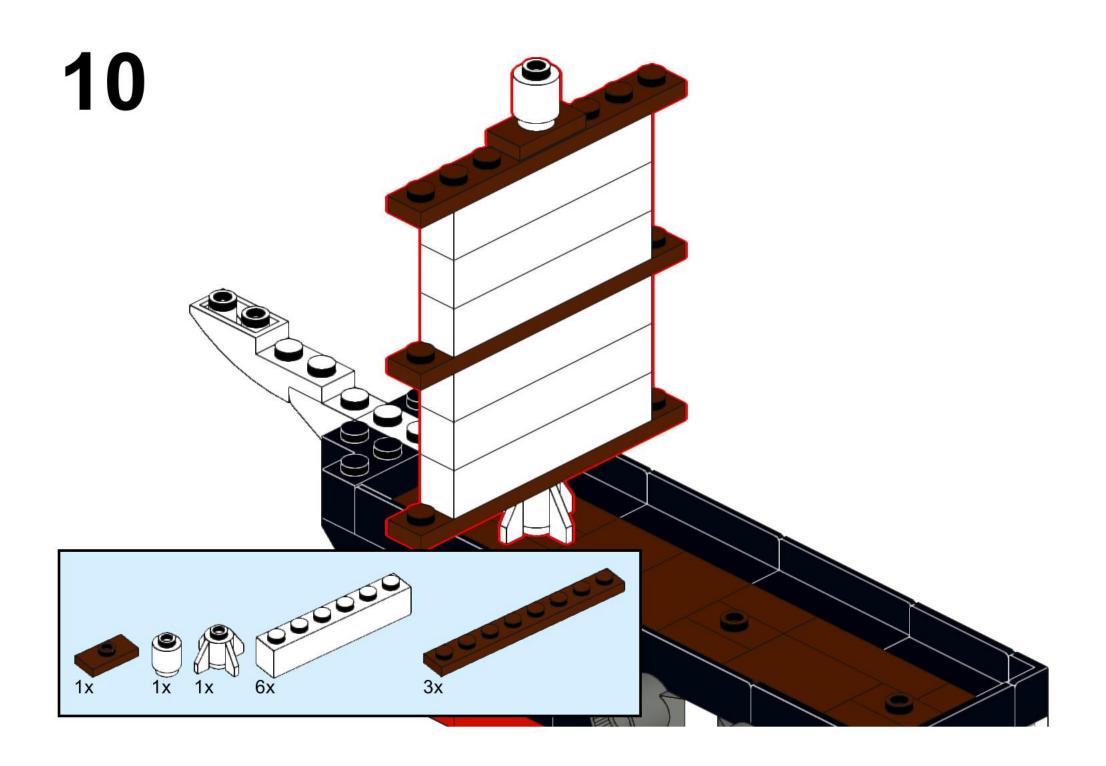

| 9 | Plate 1x6        | 2 | Brick 1x2x3            | 1  | Transparent    |   |
| Roof Brick 2x2   | 2 | Plate 1x8        | 6 | Round Brick 1x1        | 3  | Brick 1x2      | 3 |
| Tile Panel 1x1x1 | 2 | Tile 1x1         | 1 | Round Brick 1x1 w/ Leg | 3  |                |   |
| Tile Panel 1x3x1 | 3 | Tile 1x2         | 5 | Roof 1x2x3             | 1  |                |   |
| Tile Panel 1x4x1 | 6 | Tile 1x2 w/ Knob | 5 | Brick with Bow         | 1  |                |   |
| Dark Gray        |   | Tile 1x3 w/ Knob | 1 | Brick 1x4 w/Bow        | 1  |                |   |
| Cannon           | 8 | Tile 1x4         | 1 |                        |    |                |   |
|                  |   | Tile 2x3         | 4 |                        |    |                |   |