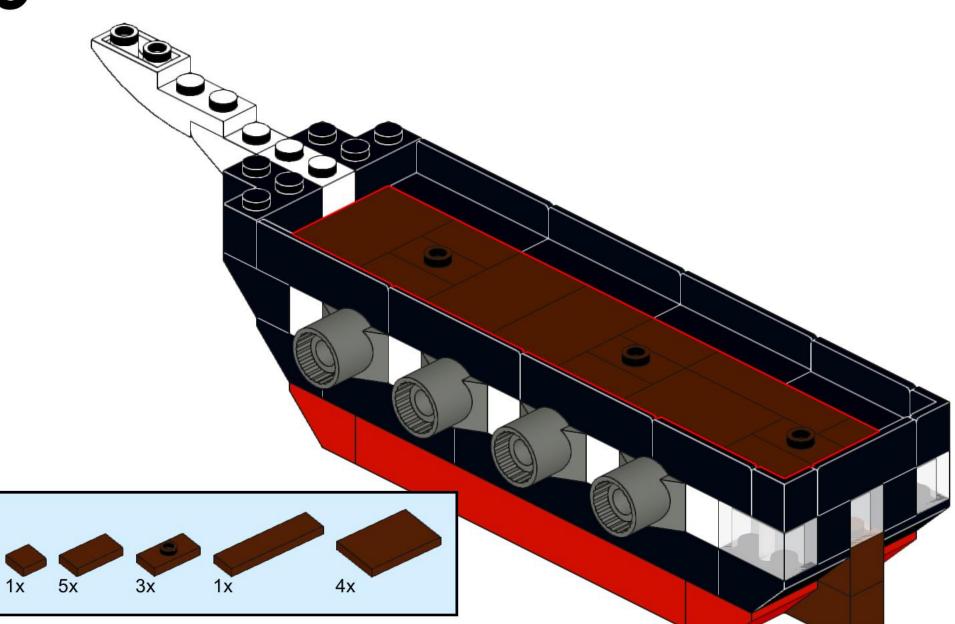

2   | 9 | Plate 1x6        | 2 | Brick 1x2x3            | 1  | Transparent    |   |
| Roof Brick 2x2   | 2 | Plate 1x8        | 6 | Round Brick 1x1        | 3  | Brick 1x2      | 3 |
| Tile Panel 1x1x1 | 2 | Tile 1x1         | 1 | Round Brick 1x1 w/ Leg | 3  |                |   |
| Tile Panel 1x3x1 | 3 | Tile 1x2         | 5 | Roof 1x2x3             | 1  |                |   |
| Tile Panel 1x4x1 | 6 | Tile 1x2 w/ Knob | 5 | Brick with Bow         | 1  |                |   |
| Dark Gray        |   | Tile 1x3 w/ Knob | 1 | Brick 1x4 w/Bow        | 1  |                |   |
| Cannon           | 8 | Tile 1x4         | 1 |                        |    |                |   |
|                  |   | Tile 2x3         | 4 |                        |    |                |   |