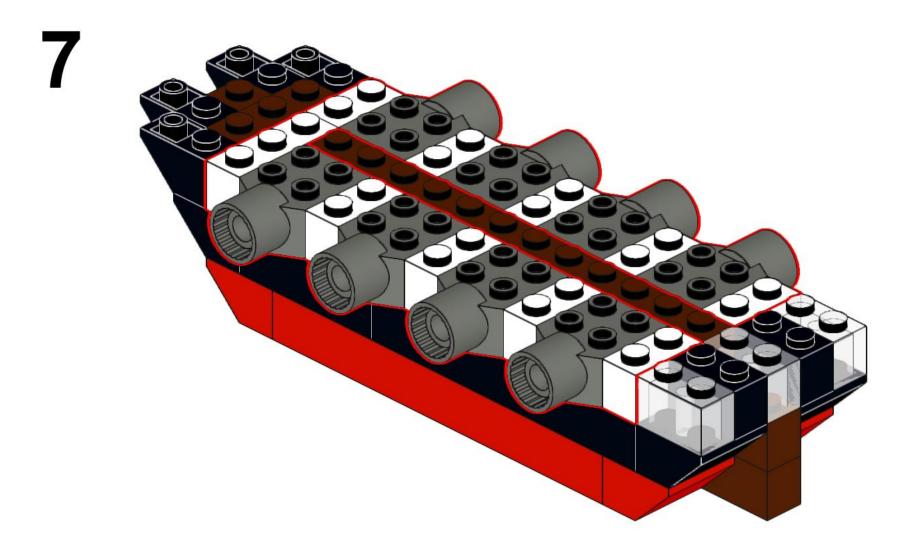

## \*Please return all pieces to kit containers when finished building\*

| Black            |   | Brown            |   | White                  |    | Red            |   |
|------------------|---|------------------|---|------------------------|----|----------------|---|
| Brick 1x2        | 2 | Brick 1x1        | 5 | Brick 1x2              | 10 | Brick 2x10     | 2 |
| Brick 2x4        | 2 | Brick 1x3        | 2 | Brick 1x3              | 1  | Roof Brick 1x2 | 5 |
| Brick 2x8        | 2 | Brick 1x4        | 2 | Brick 1x4              | 4  | Roof Brick 2x2 | 2 |
| Brick Corner 2x2 | 2 | Brick 1x12       | 3 | Brick 1x6              | 12 | Streamer       | 1 |
| Roof Brick 1x2   | 9 | Plate 1x6        | 2 | Brick 1x2x3            | 1  | Transparent    |   |
| Roof Brick 2x2   | 2 | Plate 1x8        | 6 | Round Brick 1x1        | 3  | Brick 1x2      | 3 |
| Tile Panel 1x1x1 | 2 | Tile 1x1         | 1 | Round Brick 1x1 w/ Leg | 3  |                |   |
| Tile Panel 1x3x1 | 3 | Tile 1x2         | 5 | Roof 1x2x3             | 1  |                |   |
| Tile Panel 1x4x1 | 6 | Tile 1x2 w/ Knob | 5 | Brick with Bow         | 1  |                |   |
| Dark Gray        |   | Tile 1x3 w/ Knob | 1 | Brick 1x4 w/Bow        | 1  |                |   |
| Cannon           | 8 | Tile 1x4         | 1 |                        |    |                |   |
|                  |   | Tile 2x3         | 4 |                        |    |                |   |