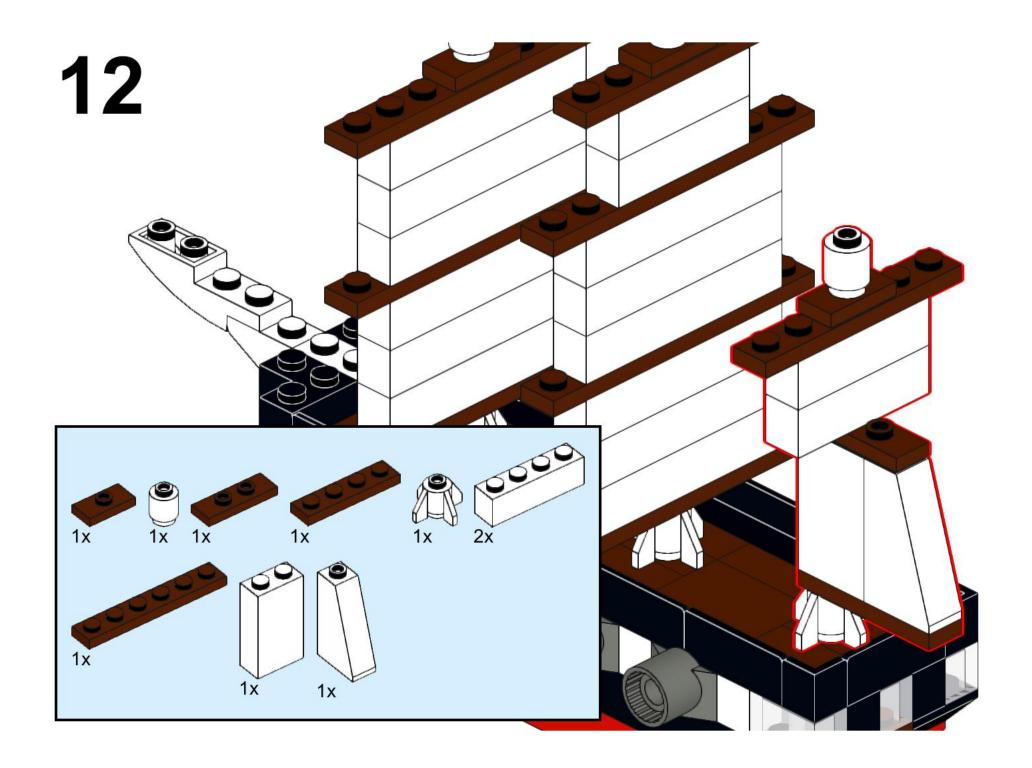

9 | Plate 1x6        | 2 | Brick 1x2x3            | 1  | Transparent    |   |
| Roof Brick 2x2   | 2 | Plate 1x8        | 6 | Round Brick 1x1        | 3  | Brick 1x2      | 3 |
| Tile Panel 1x1x1 | 2 | Tile 1x1         | 1 | Round Brick 1x1 w/ Leg | 3  |                |   |
| Tile Panel 1x3x1 | 3 | Tile 1x2         | 5 | Roof 1x2x3             | 1  |                |   |
| Tile Panel 1x4x1 | 6 | Tile 1x2 w/ Knob | 5 | Brick with Bow         | 1  |                |   |
| Dark Gray        |   | Tile 1x3 w/ Knob | 1 | Brick 1x4 w/Bow        | 1  |                |   |
| Cannon           | 8 | Tile 1x4         | 1 |                        |    |                |   |
|                  |   | Tile 2x3         | 4 |                        |    |                |   |