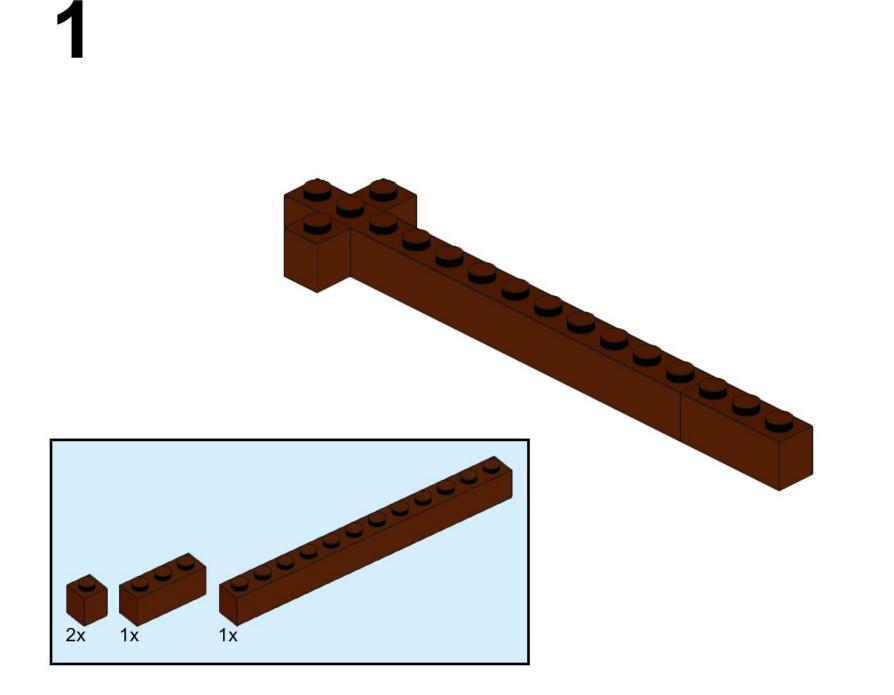

## \*Please return all pieces to kit containers when finished building\*

| Black            |   | Brown            |   | White                  |    | Red            |   |
|------------------|---|------------------|---|------------------------|----|----------------|---|
| Brick 1x2        | 2 | Brick 1x1        | 5 | Brick 1x2              | 10 | Brick 2x10     | 2 |
| Brick 2x4        | 2 | Brick 1x3        | 2 | Brick 1x3              | 1  | Roof Brick 1x2 | 5 |
| Brick 2x8        | 2 | Brick 1x4        | 2 | Brick 1x4              | 4  | Roof Brick 2x2 | 2 |
| Brick Corner 2x2 | 2 | Brick 1x12       | 3 | Brick 1x6              | 12 | Streamer       | 1 |
| Roof Brick 1x2   | 9 | Plate 1x6        | 2 | Brick 1x2x3            | 1  | Transparent    |   |
| Roof Brick 2x2   | 2 | Plate 1x8        | 6 | Round Brick 1x1        | 3  | Brick 1x2      | 3 |
| Tile Panel 1x1x1 | 2 | Tile 1x1         | 1 | Round Brick 1x1 w/ Leg | 3  |                |   |
| Tile Panel 1x3x1 | 3 | Tile 1x2         | 5 | Roof 1x2x3             | 1  |                |   |
| Tile Panel 1x4x1 | 6 | Tile 1x2 w/ Knob | 5 | Brick with Bow         | 1  |                |   |
| Dark Gray        |   | Tile 1x3 w/ Knob | 1 | Brick 1x4 w/Bow        | 1  |                |   |
| Cannon           | 8 | Tile 1x4         | 1 |                        |    |                |   |
|                  |   | Tile 2x3         | 4 |                        |    |                |   |