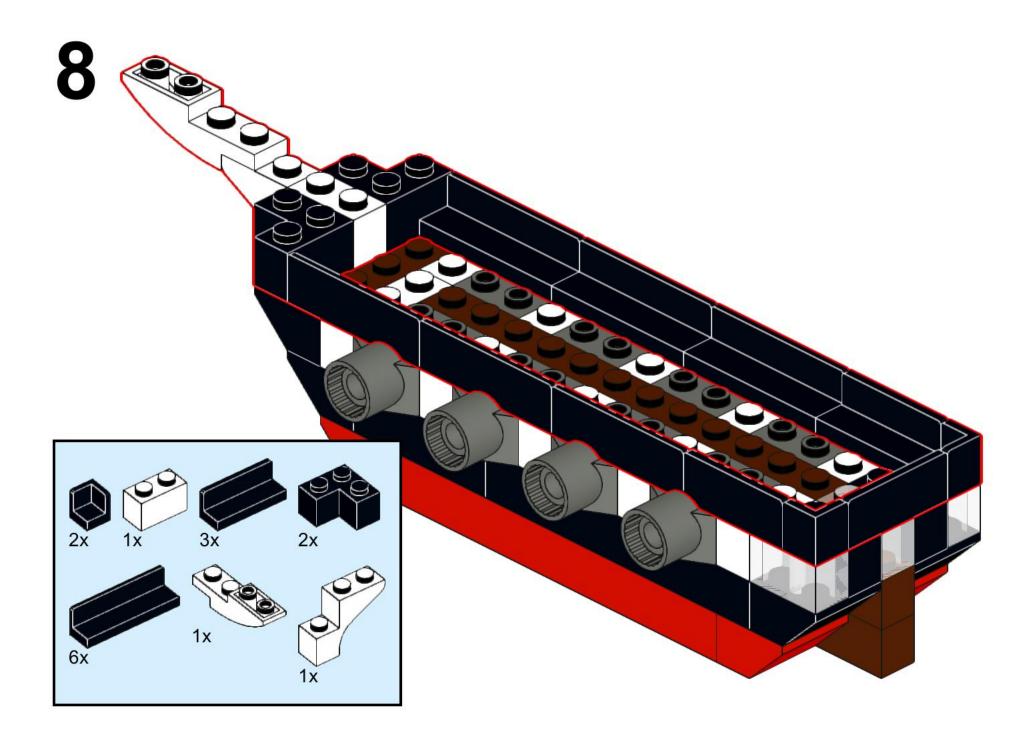

## \*Please return all pieces to kit containers when finished building\*

| Black            |   | Brown            |   | White                  |    | Red            |   |
|------------------|---|------------------|---|------------------------|----|----------------|---|
| Brick 1x2        | 2 | Brick 1x1        | 5 | Brick 1x2              | 10 | Brick 2x10     | 2 |
| Brick 2x4        | 2 | Brick 1x3        | 2 | Brick 1x3              | 1  | Roof Brick 1x2 | 5 |
| Brick 2x8        | 2 | Brick 1x4        | 2 | Brick 1x4              | 4  | Roof Brick 2x2 | 2 |
| Brick Corner 2x2 | 2 | Brick 1x12       | 3 | Brick 1x6              | 12 | Streamer       | 1 |
| Roof Brick 1x2   | 9 | Plate 1x6        | 2 | Brick 1x2x3            | 1  | Transparent    |   |
| Roof Brick 2x2   | 2 | Plate 1x8        | 6 | Round Brick 1x1        | 3  | Brick 1x2      | 3 |
| Tile Panel 1x1x1 | 2 | Tile 1x1         | 1 | Round Brick 1x1 w/ Leg | 3  |                |   |
| Tile Panel 1x3x1 | 3 | Tile 1x2         | 5 | Roof 1x2x3             | 1  |                |   |
| Tile Panel 1x4x1 | 6 | Tile 1x2 w/ Knob | 5 | Brick with Bow         | 1  |                |   |
| Dark Gray        |   | Tile 1x3 w/ Knob | 1 | Brick 1x4 w/Bow        | 1  |                |   |
| Cannon           | 8 | Tile 1x4         | 1 |                        |    |                |   |
|                  |   | Tile 2x3         | 4 |                        |    |                |   |