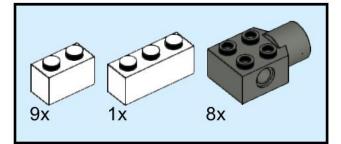

## \*Please return all pieces to kit containers when finished building\*

| Black            |   | Brown            |   | White                  |    | Red            |   |
|------------------|---|------------------|---|------------------------|----|----------------|---|
| Brick 1x2        | 2 | Brick 1x1        | 5 | Brick 1x2              | 10 | Brick 2x10     | 2 |
| Brick 2x4        | 2 | Brick 1x3        | 2 | Brick 1x3              | 1  | Roof Brick 1x2 | 5 |
| Brick 2x8        | 2 | Brick 1x4        | 2 | Brick 1x4              | 4  | Roof Brick 2x2 | 2 |
| Brick Corner 2x2 | 2 | Brick 1x12       | 3 | Brick 1x6              | 12 | Streamer       | 1 |
| Roof Brick 1x2   | 9 | Plate 1x6        | 2 | Brick 1x2x3            | 1  | Transparent    |   |
| Roof Brick 2x2   | 2 | Plate 1x8        | 6 | Round Brick 1x1        | 3  | Brick 1x2      | 3 |
| Tile Panel 1x1x1 | 2 | Tile 1x1         | 1 | Round Brick 1x1 w/ Leg | 3  |                |   |
| Tile Panel 1x3x1 | 3 | Tile 1x2         | 5 | Roof 1x2x3             | 1  |                |   |
| Tile Panel 1x4x1 | 6 | Tile 1x2 w/ Knob | 5 | Brick with Bow         | 1  |                |   |
| Dark Gray        |   | Tile 1x3 w/ Knob | 1 | Brick 1x4 w/Bow        | 1  |                |   |
| Cannon           | 8 | Tile 1x4         | 1 |                        |    |                |   |
|                  |   | Tile 2x3         | 4 |                        |    |                |   |