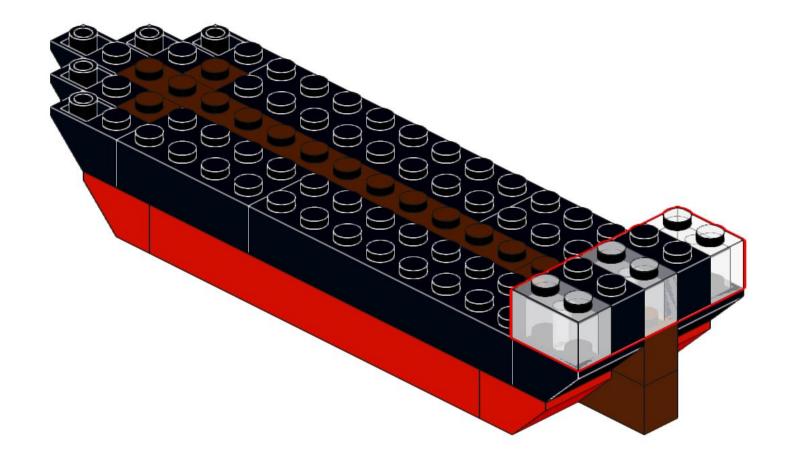

Roof Brick 1x2   | 9 | Plate 1x6        | 2 | Brick 1x2x3            | 1  | Transparent    |   |
| Roof Brick 2x2   | 2 | Plate 1x8        | 6 | Round Brick 1x1        | 3  | Brick 1x2      | 3 |
| Tile Panel 1x1x1 | 2 | Tile 1x1         | 1 | Round Brick 1x1 w/ Leg | 3  |                |   |
| Tile Panel 1x3x1 | 3 | Tile 1x2         | 5 | Roof 1x2x3             | 1  |                |   |
| Tile Panel 1x4x1 | 6 | Tile 1x2 w/ Knob | 5 | Brick with Bow         | 1  |                |   |
| Dark Gray        |   | Tile 1x3 w/ Knob | 1 | Brick 1x4 w/Bow        | 1  |                |   |
| Cannon           | 8 | Tile 1x4         | 1 |                        |    |                |   |
|                  |   | Tile 2x3         | 4 |                        |    |                |   |