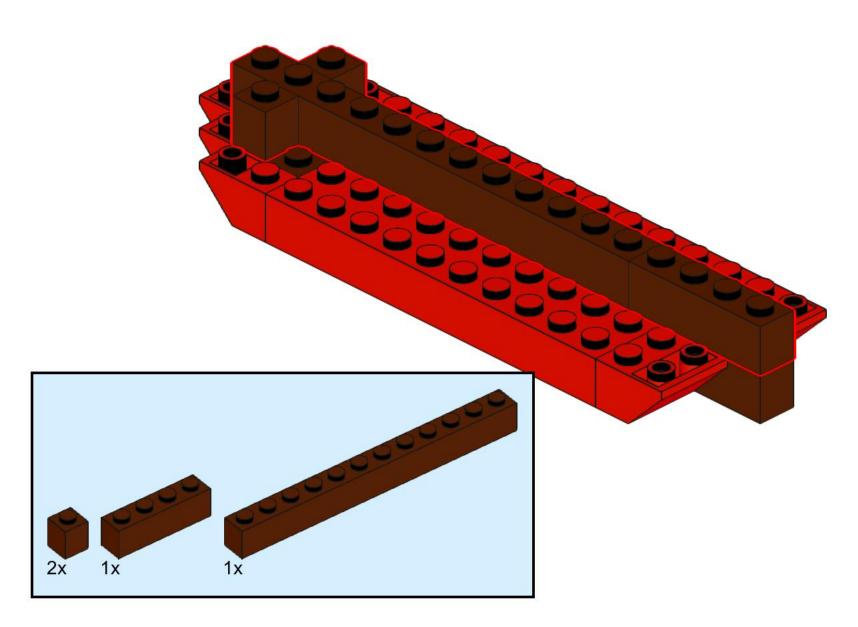

## \*Please return all pieces to kit containers when finished building\*

| Black            |   | Brown            |   | White                  |    | Red            |   |
|------------------|---|------------------|---|------------------------|----|----------------|---|
| Brick 1x2        | 2 | Brick 1x1        | 5 | Brick 1x2              | 10 | Brick 2x10     | 2 |
| Brick 2x4        | 2 | Brick 1x3        | 2 | Brick 1x3              | 1  | Roof Brick 1x2 | 5 |
| Brick 2x8        | 2 | Brick 1x4        | 2 | Brick 1x4              | 4  | Roof Brick 2x2 | 2 |
| Brick Corner 2x2 | 2 | Brick 1x12       | 3 | Brick 1x6              | 12 | Streamer       | 1 |
| Roof Brick 1x2   | 9 | Plate 1x6        | 2 | Brick 1x2x3            | 1  | Transparent    |   |
| Roof Brick 2x2   | 2 | Plate 1x8        | 6 | Round Brick 1x1        | 3  | Brick 1x2      | 3 |
| Tile Panel 1x1x1 | 2 | Tile 1x1         | 1 | Round Brick 1x1 w/ Leg | 3  |                |   |
| Tile Panel 1x3x1 | 3 | Tile 1x2         | 5 | Roof 1x2x3             | 1  |                |   |
| Tile Panel 1x4x1 | 6 | Tile 1x2 w/ Knob | 5 | Brick with Bow         | 1  |                |   |
| Dark Gray        |   | Tile 1x3 w/ Knob | 1 | Brick 1x4 w/Bow        | 1  |                |   |
| Cannon           | 8 | Tile 1x4         | 1 |                        |    |                |   |
|                  |   | Tile 2x3         | 4 |                        |    |                |   |