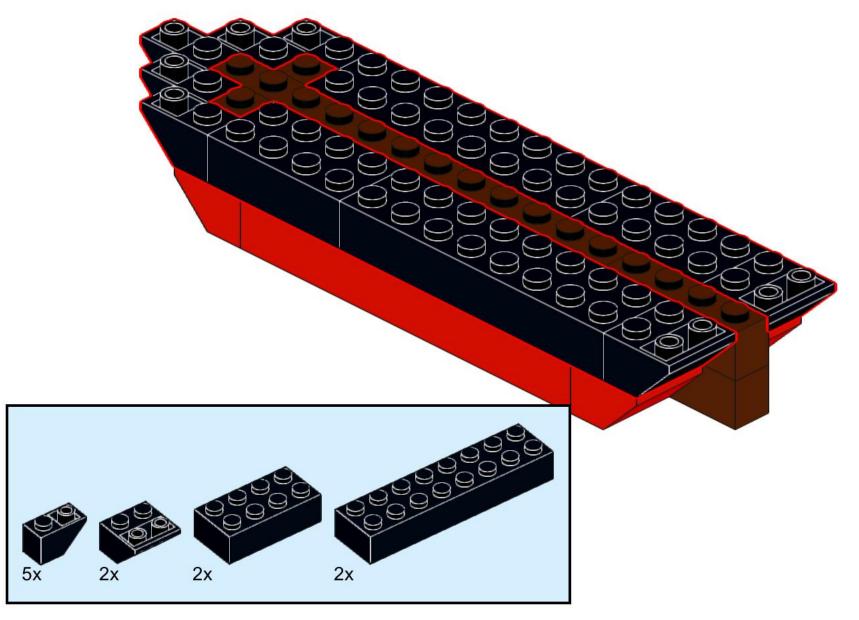

| Roof Brick 1x2   | 9 | Plate 1x6        | 2 | Brick 1x2x3            | 1  | Transparent    |   |
| Roof Brick 2x2   | 2 | Plate 1x8        | 6 | Round Brick 1x1        | 3  | Brick 1x2      | 3 |
| Tile Panel 1x1x1 | 2 | Tile 1x1         | 1 | Round Brick 1x1 w/ Leg | 3  |                |   |
| Tile Panel 1x3x1 | 3 | Tile 1x2         | 5 | Roof 1x2x3             | 1  |                |   |
| Tile Panel 1x4x1 | 6 | Tile 1x2 w/ Knob | 5 | Brick with Bow         | 1  |                |   |
| Dark Gray        |   | Tile 1x3 w/ Knob | 1 | Brick 1x4 w/Bow        | 1  |                |   |
| Cannon           | 8 | Tile 1x4         | 1 |                        |    |                |   |
|                  |   | Tile 2x3         | 4 |                        |    |                |   |