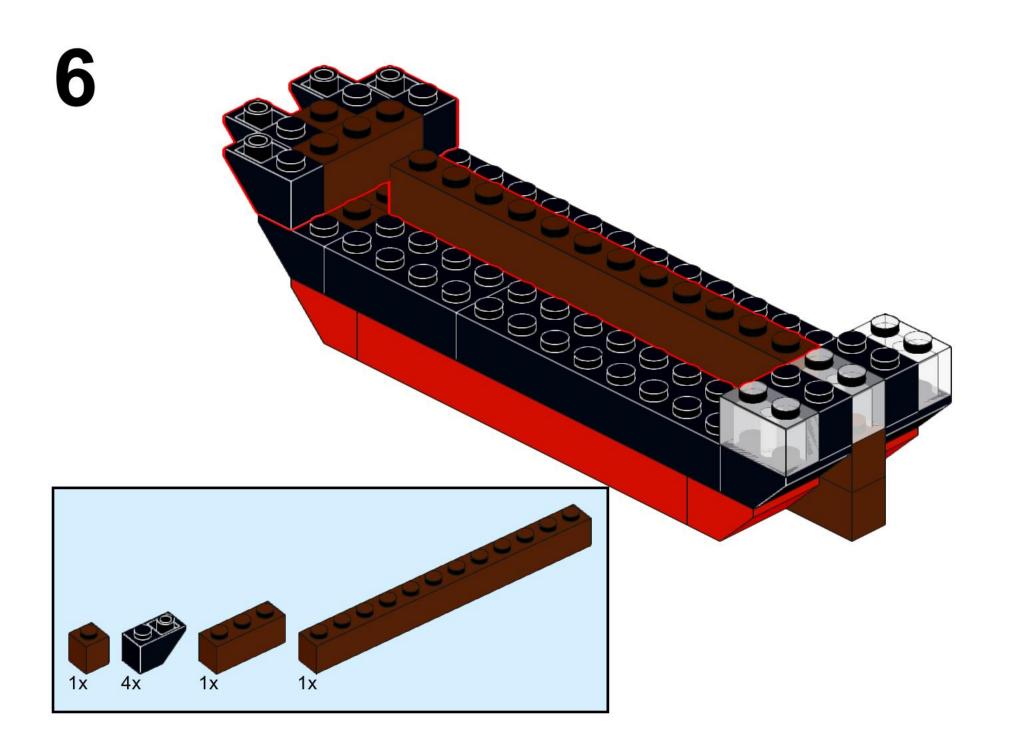

f Brick 1x2   | 9 | Plate 1x6        | 2 | Brick 1x2x3            | 1  | Transparent    |   |
| Roof Brick 2x2   | 2 | Plate 1x8        | 6 | Round Brick 1x1        | 3  | Brick 1x2      | 3 |
| Tile Panel 1x1x1 | 2 | Tile 1x1         | 1 | Round Brick 1x1 w/ Leg | 3  |                |   |
| Tile Panel 1x3x1 | 3 | Tile 1x2         | 5 | Roof 1x2x3             | 1  |                |   |
| Tile Panel 1x4x1 | 6 | Tile 1x2 w/ Knob | 5 | Brick with Bow         | 1  |                |   |
| Dark Gray        |   | Tile 1x3 w/ Knob | 1 | Brick 1x4 w/Bow        | 1  |                |   |
| Cannon           | 8 | Tile 1x4         | 1 |                        |    |                |   |
|                  |   | Tile 2x3         | 4 |                        |    |                |   |