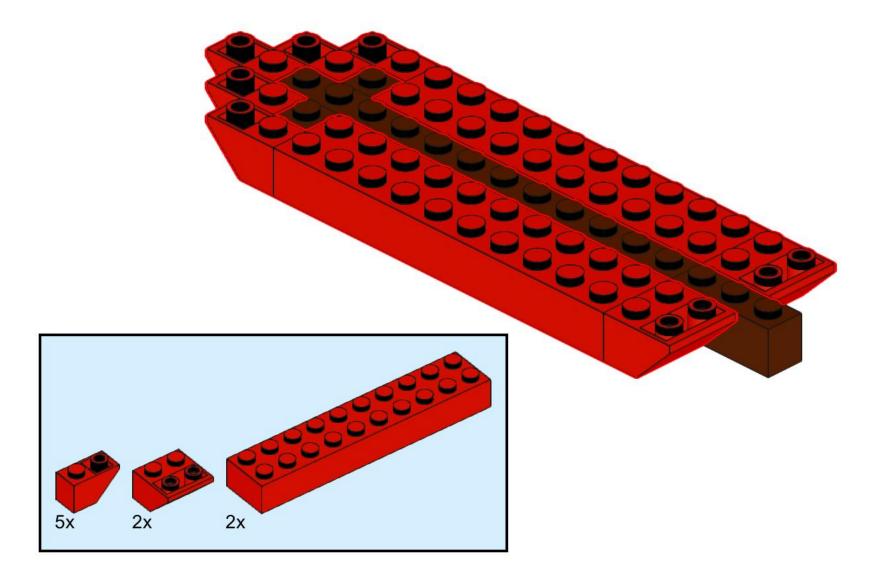

## \*Please return all pieces to kit containers when finished building\*

| Black            |   | Brown            |   | White                  |    | Red            |   |
|------------------|---|------------------|---|------------------------|----|----------------|---|
| Brick 1x2        | 2 | Brick 1x1        | 5 | Brick 1x2              | 10 | Brick 2x10     | 2 |
| Brick 2x4        | 2 | Brick 1x3        | 2 | Brick 1x3              | 1  | Roof Brick 1x2 | 5 |
| Brick 2x8        | 2 | Brick 1x4        | 2 | Brick 1x4              | 4  | Roof Brick 2x2 | 2 |
| Brick Corner 2x2 | 2 | Brick 1x12       | 3 | Brick 1x6              | 12 | Streamer       | 1 |
| Roof Brick 1x2   | 9 | Plate 1x6        | 2 | Brick 1x2x3            | 1  | Transparent    |   |
| Roof Brick 2x2   | 2 | Plate 1x8        | 6 | Round Brick 1x1        | 3  | Brick 1x2      | 3 |
| Tile Panel 1x1x1 | 2 | Tile 1x1         | 1 | Round Brick 1x1 w/ Leg | 3  |                |   |
| Tile Panel 1x3x1 | 3 | Tile 1x2         | 5 | Roof 1x2x3             | 1  |                |   |
| Tile Panel 1x4x1 | 6 | Tile 1x2 w/ Knob | 5 | Brick with Bow         | 1  |                |   |
| Dark Gray        |   | Tile 1x3 w/ Knob | 1 | Brick 1x4 w/Bow        | 1  |                |   |
| Cannon           | 8 | Tile 1x4         | 1 |                        |    |                |   |
|                  |   | Tile 2x3         | 4 |                        |    |                |   |