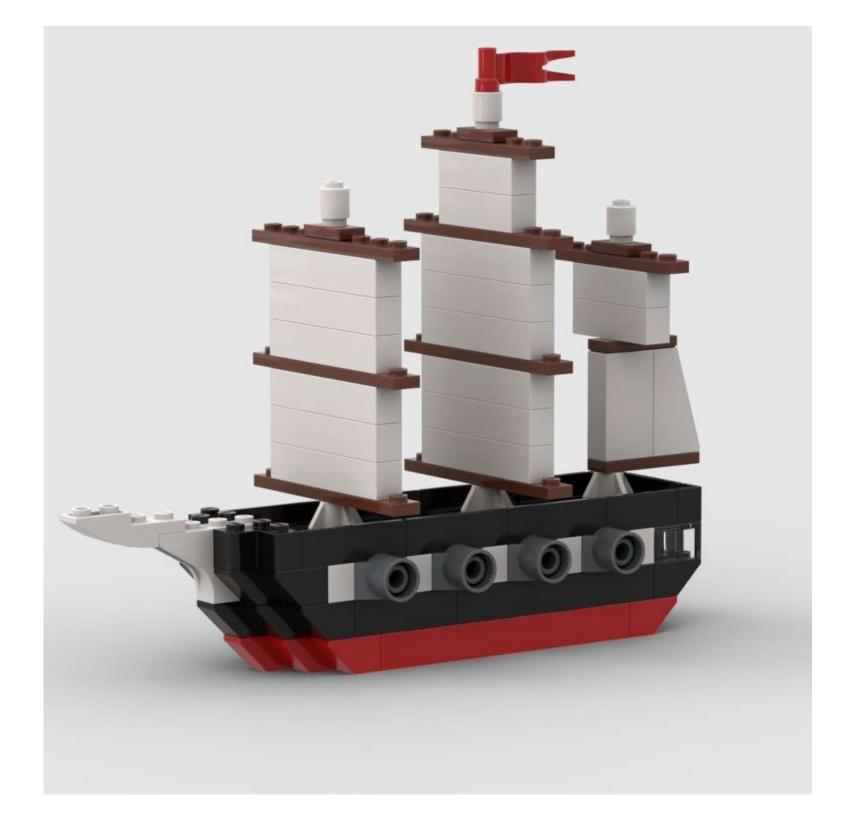

## **LEGO USS** Constitution

## \*Please return all pieces to kit containers when finished building\*

| Black            |   | Brown            |   | White                  |    | Red            |   |
|------------------|---|------------------|---|------------------------|----|----------------|---|
| Brick 1x2        | 2 | Brick 1x1        | 5 | Brick 1x2              | 10 | Brick 2x10     | 2 |
| Brick 2x4        | 2 | Brick 1x3        | 2 | Brick 1x3              | 1  | Roof Brick 1x2 | 5 |
| Brick 2x8        | 2 | Brick 1x4        | 2 | Brick 1x4              | 4  | Roof Brick 2x2 | 2 |
| Brick Corner 2x2 | 2 | Brick 1x12       | 3 | Brick 1x6              | 12 | Streamer       | 1 |
| Roof Brick 1x2   | 9 | Plate 1x6        | 2 | Brick 1x2x3            | 1  | Transparent    |   |
| Roof Brick 2x2   | 2 | Plate 1x8        | 6 | Round Brick 1x1        | 3  | Brick 1x2      | 3 |
| Tile Panel 1x1x1 | 2 | Tile 1x1         | 1 | Round Brick 1x1 w/ Leg | 3  |                |   |
| Tile Panel 1x3x1 | 3 | Tile 1x2         | 5 | Roof 1x2x3             | 1  |                |   |
| Tile Panel 1x4x1 | 6 | Tile 1x2 w/ Knob | 5 | Brick with Bow         | 1  |                |   |
| Dark Gray        |   | Tile 1x3 w/ Knob | 1 | Brick 1x4 w/Bow        | 1  |                |   |
| Cannon           | 8 | Tile 1x4         | 1 |                        |    |                |   |
|                  |   | Tile 2x3         | 4 |                        |    |                |   |