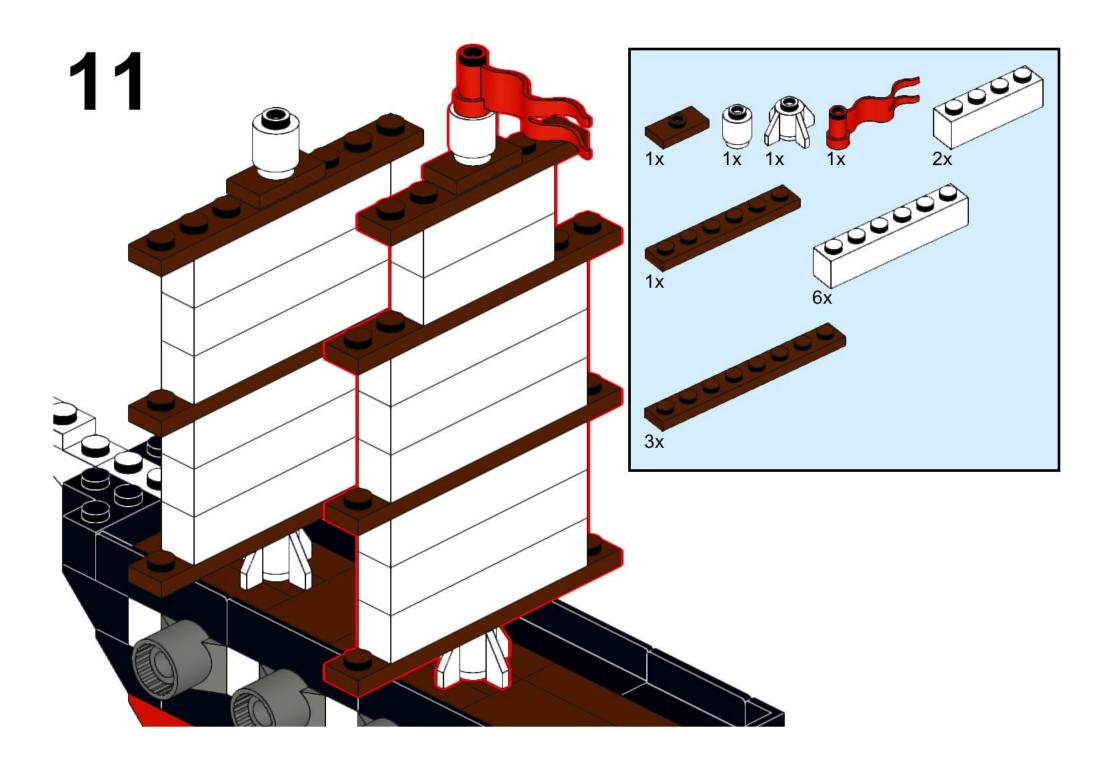

| 9 | Plate 1x6        | 2 | Brick 1x2x3            | 1  | Transparent    |   |
| Roof Brick 2x2   | 2 | Plate 1x8        | 6 | Round Brick 1x1        | 3  | Brick 1x2      | 3 |
| Tile Panel 1x1x1 | 2 | Tile 1x1         | 1 | Round Brick 1x1 w/ Leg | 3  |                |   |
| Tile Panel 1x3x1 | 3 | Tile 1x2         | 5 | Roof 1x2x3             | 1  |                |   |
| Tile Panel 1x4x1 | 6 | Tile 1x2 w/ Knob | 5 | Brick with Bow         | 1  |                |   |
| Dark Gray        |   | Tile 1x3 w/ Knob | 1 | Brick 1x4 w/Bow        | 1  |                |   |
| Cannon           | 8 | Tile 1x4         | 1 |                        |    |                |   |
|                  |   | Tile 2x3         | 4 |                        |    |                |   |